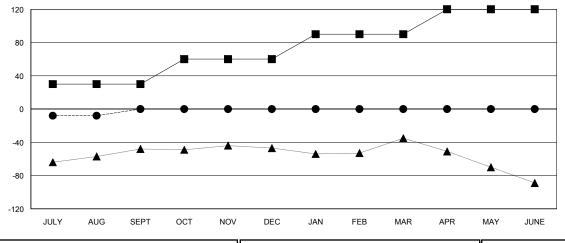

## GOALS AND ACTUAL NEW CLUBS CUMULATIVE

| - MEMBER GROWTH NET GOAL      |  |
|-------------------------------|--|
| - MEMBER GROWTH ACTUAL        |  |
| - LAST YEAR MEMBERSHIP ACTUAL |  |

| DROPPED CLUBS: 0 |    |
|------------------|----|
| DROPPED MEMBERS  |    |
| DECEASED         | 5  |
| CLUB CANCELLED   | 0  |
| OTHER            | 12 |
| TOTAL            | 17 |