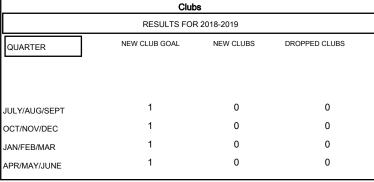

## GMT: STEVE ANTON LOCATION INDIANA GMT CA Clubs Members RESULTS FOR 2018-2019 RESULTS FOR 2018-2019

| Members               |                           |                         |                                              |  |  |
|-----------------------|---------------------------|-------------------------|----------------------------------------------|--|--|
| RESULTS FOR 2018-2019 |                           |                         |                                              |  |  |
| QUARTER               | MEMBER GROWTH NET<br>GOAL | MEMBER GROWTH<br>ACTUAL | DROPPED MEMBERS ACTUAL (including transfers) |  |  |
| JULY/AUG/SEPT         | 30                        | 11                      | 17                                           |  |  |
| OCT/NOV/DEC           | 30                        | 0                       | 0                                            |  |  |
| JAN/FEB/MAR           | 30                        | 0                       | 0                                            |  |  |
| APR/MAY/JUNE          | 30                        | 0                       | 0                                            |  |  |